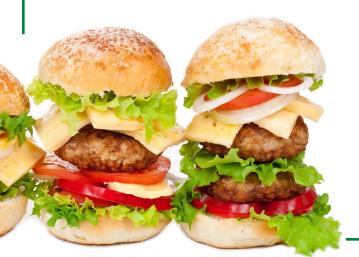

## SLIDERIFIC / \$900

CHOICE OF POPCORN &

CHOICE OF SNACK MIX #

KETTLE CHIPS WITH FRENCH ONION DIP # #

SEASONAL VEGETABLE CRUDITÉ # 6 WITH BUTTERMILK RANCH #

FRESH FRUIT AND BERRIES #

GARDEN SALAD♦ WITH BUTTERMILK RANCH♦ ●

LOADED POTATO SALAD \*

**GAME DAY SLIDER BAR** 

Choose Two Hots and One Cold Slider Cuban | Pulled Chicken | Burger | Italian | Veggie | Turkey