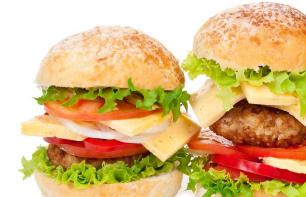

**COLD ITALIAN SLIDERS** 

Dearborn Ham | Salami | Pepperoni | Capicola Provolone | Pepperoncini | Aioli

### **BYO HOT SLIDERS**

Brioche Slider Buns

Pulled Chicken∳ I and MSU Beef Patties∳ Sauteed Mushrooms∳ I Barbecue Sauce I Buffalo Sauce

Cheddar, Crispy Onions, Caramelized Onions, Pickle, Bacon