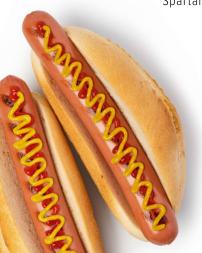

### **ROLLER DOG STATION**

Classic Dog Buns and Pretzel Buns | MSU Franks ≱ | MSU Brats ≱

Coney Sauce, Cheese Sauce, Roasted Peppers and Onions, Sauerkraut

Diced Onion, Tomato, Sweet Relish, Sport Peppers, Pickle Spears